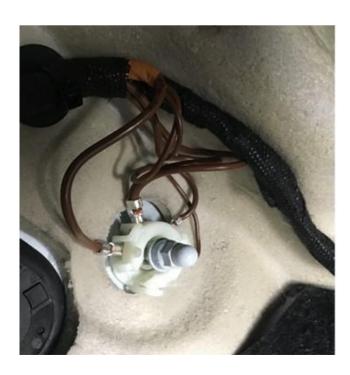

# EXHAUST ENHANCER MOUNTING MANUAL

Volkswagen Touareg (CR7) 2018-now

These instructions are only for assistance. Only the installation location of the vehicle is shown here. Please also note the general intructions for the assembly aid.

NOTE: THESE ARE FOR LEFT HAND DRIVE VEHICLES CHECK CAREFULLY BEFORE FITTING

#### **WIRING DIAGRAM**



- 1 Control units
- 2 Speakers
- 3 Can bus
- 4 Fuse box
- 5 Mass point (ground)

#### **CAN-BUS**

Driver side Red Connector





Can Low: Orange Brown









### **POWER**

Put red cable on ignition plus (terminal 15) Driver side



## GROUND

Screw black cable to suitable ground point (body) Driver side