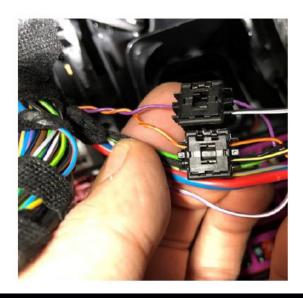

# EXHAUST ENHANCER MOUNTING MANUAL

Volkswagen Touareg (CR7) 2018-now

These instructions are only for assistance. Only the installation location of the vehicle is shown here. Please also note the general intructions for the assembly aid.

NOTE: THESE ARE FOR LEFT HAND DRIVE VEHICLES CHECK CAREFULLY BEFORE FITTING

#### **WIRING DIAGRAM**



- 1 Control units
- 2 Speakers
- 3 Can bus
- 4 Fuse box
- 5 Mass point (ground)

#### **CAN-BUS**

Driver side Red Connector





Can Low: Orange Brown









### **POWER**

Put red cable on ignition plus (terminal 15) Driver side



## GROUND

Screw black cable to suitable ground point (body) Driver side