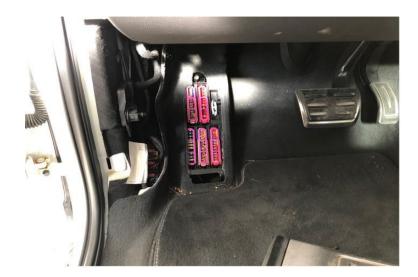

# EXHAUST ENHANCER MOUNTING MANUAL

Volkswagen Touareg (CR7) 2018-now

These instructions are only for assistance. Only the installation location of the vehicle is shown here. Please also note the general intructions for the assembly aid.

NOTE: THESE ARE FOR LEFT HAND DRIVE VEHICLES CHECK CAREFULLY BEFORE FITTING

#### **WIRING DIAGRAM**



- 1 Control units
- 2 Speakers
- 3 Can bus
- 4 Fuse box
- 5 Mass point (ground)

#### **CAN-BUS**

Driver side Red Connector





Can Low: Orange Brown









### **POWER**

Put red cable on ignition plus (terminal 15) Driver side



## GROUND

Screw black cable to suitable ground point (body) Driver side