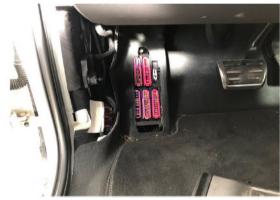

#### **CAN-BUS**

Driver side Red Connector

Can Low: Orange Brown

### **POWER**

Put red cable on ignition plus (terminal 15) Driver side