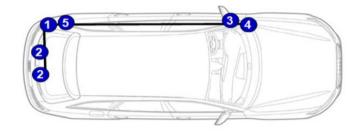

#### **WIRING DIAGRAM**

- 1 Control units
- 2 Speakers
- 3 Can bus
- 4 Fuse box
- 5 Mass point (ground)