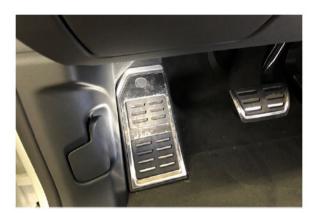

# EXHAUST ENHANCER MOUNTING MANUAL

Volkswagen Touareg (CR7) 2018-now

These instructions are only for assistance. Only the installation location of the vehicle is shown here. Please also note the general intructions for the assembly aid.

NOTE: THESE ARE FOR LEFT HAND DRIVE VEHICLES CHECK CAREFULLY BEFORE FITTING

#### **WIRING DIAGRAM**



- 1 Control units
- 2 Speakers
- 3 Can bus
- 4 Fuse box
- 5 Mass point (ground)

#### **CAN-BUS**

Driver side Red Connector





Can Low: Orange Brown









### **POWER**

Put red cable on ignition plus (terminal 15) Driver side



## GROUND

Screw black cable to suitable ground point (body) Driver side