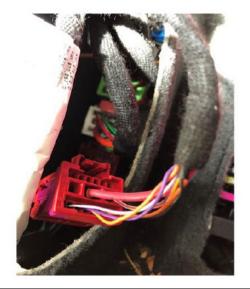

# EXHAUST ENHANCER MOUNTING MANUAL

Volkswagen Touareg (CR7) 2018-now

These instructions are only for assistance. Only the installation location of the vehicle is shown here. Please also note the general intructions for the assembly aid.

NOTE: THESE ARE FOR LEFT HAND DRIVE VEHICLES CHECK CAREFULLY BEFORE FITTING

#### **WIRING DIAGRAM**



- 1 Control units
- 2 Speakers
- 3 Can bus
- 4 Fuse box
- 5 Mass point (ground)

#### **CAN-BUS**

Driver side Red Connector





Can Low: Orange Brown









### **POWER**

Put red cable on ignition plus (terminal 15) Driver side



## GROUND

Screw black cable to suitable ground point (body) Driver side