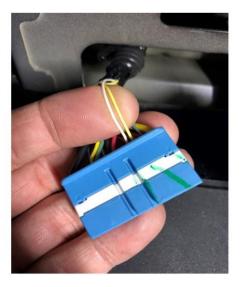

# EXHAUST ENHANCER MOUNTING MANUAL

TESLA Model 3 (-) 2017-now

These instructions are only for assistance. Only the installation location of the vehicle is shown here. Please also note the general intructions for the assembly aid.

#### NOTE: THESE ARE FOR LEFT HAND DRIVE VEHICLES -CHECK CAREFULLY BEFORE FITTING

### WIRING DIAGRAM



- 1 Control units
- 2 Speakers
- 3 Can bus
- 4 Fuse box
- 5 Mass point (ground)

#### CAN-BUS

Center Console



Can High: Yellow Can Low: White





RVE

### POWER

Put red cable on ignition plus (terminal 15)



### GROUND

Screw black cable to suitable ground point (body) Driver side





## SPEAKER











If you require further help or guidance please contact us +64 9 582 0000