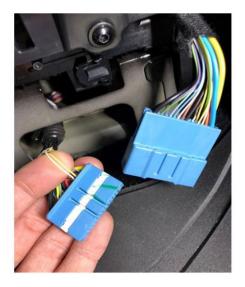

# EXHAUST ENHANCER MOUNTING MANUAL

TESLA Model 3 (-) 2017-now

These instructions are only for assistance. Only the installation location of the vehicle is shown here. Please also note the general intructions for the assembly aid.

#### NOTE: THESE ARE FOR LEFT HAND DRIVE VEHICLES -CHECK CAREFULLY BEFORE FITTING

### WIRING DIAGRAM



- 1 Control units
- 2 Speakers
- 3 Can bus
- 4 Fuse box
- 5 Mass point (ground)

#### CAN-BUS

Center Console



Can High: Yellow Can Low: White





RVE

### POWER

Put red cable on ignition plus (terminal 15)



### GROUND

Screw black cable to suitable ground point (body) Driver side





## SPEAKER











If you require further help or guidance please contact us +64 9 582 0000