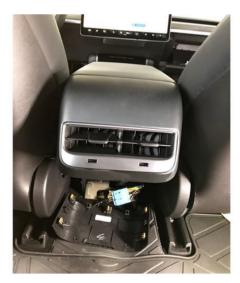

# EXHAUST ENHANCER MOUNTING MANUAL

TESLA Model 3 (-) 2017-now

These instructions are only for assistance. Only the installation location of the vehicle is shown here. Please also note the general intructions for the assembly aid.

#### NOTE: THESE ARE FOR LEFT HAND DRIVE VEHICLES -CHECK CAREFULLY BEFORE FITTING

### WIRING DIAGRAM



- 1 Control units
- 2 Speakers
- 3 Can bus
- 4 Fuse box
- 5 Mass point (ground)

#### CAN-BUS

Center Console



Can High: Yellow Can Low: White





RVE

### POWER

Put red cable on ignition plus (terminal 15)



### GROUND

Screw black cable to suitable ground point (body) Driver side





## SPEAKER











If you require further help or guidance please contact us +64 9 582 0000