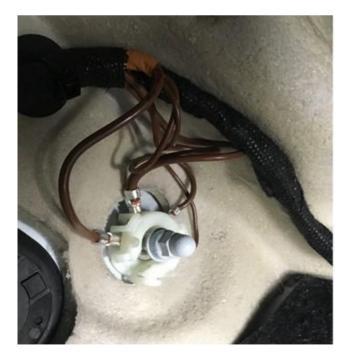

# EXHAUST ENHANCER MOUNTING MANUAL

TESLA Model 3 (-) 2017-now

These instructions are only for assistance. Only the installation location of the vehicle is shown here. Please also note the general intructions for the assembly aid.

#### NOTE: THESE ARE FOR LEFT HAND DRIVE VEHICLES -CHECK CAREFULLY BEFORE FITTING

### WIRING DIAGRAM



- 1 Control units
- 2 Speakers
- 3 Can bus
- 4 Fuse box
- 5 Mass point (ground)

#### CAN-BUS

Center Console



Can High: Yellow Can Low: White





RVE

### POWER

Put red cable on ignition plus (terminal 15)



### GROUND

Screw black cable to suitable ground point (body) Driver side





## SPEAKER











If you require further help or guidance please contact us +64 9 582 0000