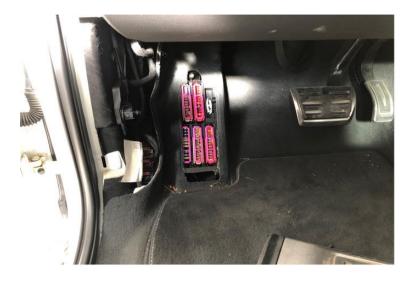

### POWER

Put red cable on ignition plus (terminal 15)

### GROUND

Screw black cable to suitable ground point (body) Driver side