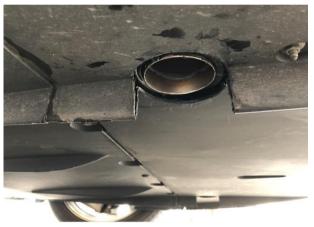

# EXHAUST ENHANCER MOUNTING MANUAL

TESLA Model 3 (-) 2017-now

These instructions are only for assistance. Only the installation location of the vehicle is shown here. Please also note the general intructions for the assembly aid.