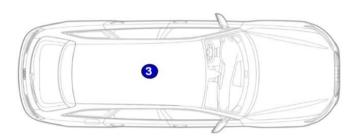

# EXHAUST ENHANCER MOUNTING MANUAL

TESLA Model 3 (-) 2017-now

These instructions are only for assistance. Only the installation location of the vehicle is shown here. Please also note the general intructions for the assembly aid.

#### NOTE: THESE ARE FOR LEFT HAND DRIVE VEHICLES -CHECK CAREFULLY BEFORE FITTING

### WIRING DIAGRAM



- 1 Control units
- 2 Speakers
- 3 Can bus
- 4 Fuse box
- 5 Mass point (ground)

#### CAN-BUS

Center Console



Can High: Yellow Can Low: White





RVE

### POWER

Put red cable on ignition plus (terminal 15)



### GROUND

Screw black cable to suitable ground point (body) Driver side





## SPEAKER











If you require further help or guidance please contact us +64 9 582 0000