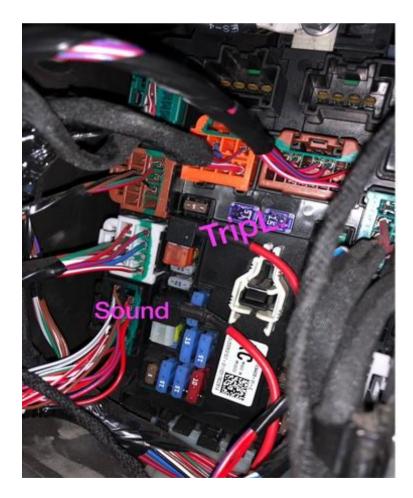

#### **WIRING DIAGRAM**

- 1 Control units
- 2 Speakers
- 3 Can bus
- 4 Fuse box
- 5 Mass point (ground)

#### **CAN-BUS**

Center Console

Can High: Green / White Can Low: Green

### POWER

Put red cable on ignition plus (terminal 15)

### GROUND

Screw black cable to suitable ground point (body)