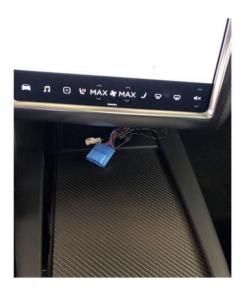

# EXHAUST ENHANCER MOUNTING MANUAL

TESLA Model X (100D) 2015-now

These instructions are only for assistance. Only the installation location of the vehicle is shown here. Please also note the general intructions for the assembly aid.

NOTE: THESE ARE FOR LEFT HAND DRIVE VEHICLES CHECK CARFFULLY BEFORE FITTING

#### **WIRING DIAGRAM**



- 1 Control units
- 2 Speakers
- 3 Can bus
- 4 Fuse box
- 5 Mass point (ground)

#### **CAN-BUS**

Center Console



Can High: Green / White Can Low: Green





### POWER

Put red cable on ignition plus (terminal 15)









### GROUND

Screw black cable to suitable ground point (body)



## SPEAKER









## SPEAKER