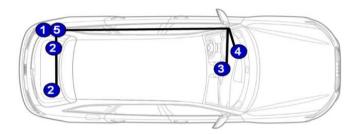

#### **WIRING DIAGRAM**

- 1 Control units
- 2 Speakers
- 3 Can bus
- 4 Fuse box
- 5 Mass point (ground)

#### **CAN-BUS**

Center Console

Can High: Green / White Can Low: Green

### POWER

Put red cable on ignition plus (terminal 15)

### GROUND

Screw black cable to suitable ground point (body)