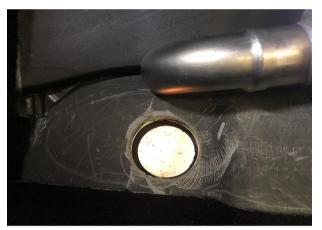

# EXHAUST ENHANCER MOUNTING MANUAL

TESLA Model X (100D) 2015-now

These instructions are only for assistance. Only the installation location of the vehicle is shown here. Please also note the general intructions for the assembly aid.

NOTE: THESE ARE FOR LEFT HAND DRIVE VEHICLES CHECK CARFFULLY BEFORE FITTING

#### **WIRING DIAGRAM**



- 1 Control units
- 2 Speakers
- 3 Can bus
- 4 Fuse box
- 5 Mass point (ground)

#### **CAN-BUS**

Center Console



Can High: Green / White Can Low: Green





### POWER

Put red cable on ignition plus (terminal 15)









### GROUND

Screw black cable to suitable ground point (body)



## SPEAKER









## SPEAKER