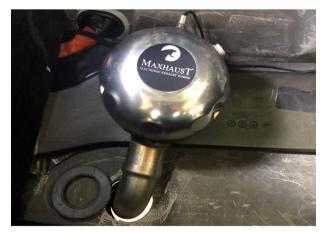

# EXHAUST ENHANCER MOUNTING MANUAL

TESLA Model X (100D) 2015-now

These instructions are only for assistance. Only the installation location of the vehicle is shown here. Please also note the general intructions for the assembly aid.

NOTE: THESE ARE FOR LEFT HAND DRIVE VEHICLES CHECK CARFFULLY BEFORE FITTING

#### **WIRING DIAGRAM**



- 1 Control units
- 2 Speakers
- 3 Can bus
- 4 Fuse box
- 5 Mass point (ground)

#### **CAN-BUS**

Center Console



Can High: Green / White Can Low: Green





### POWER

Put red cable on ignition plus (terminal 15)









### GROUND

Screw black cable to suitable ground point (body)



## SPEAKER









## SPEAKER