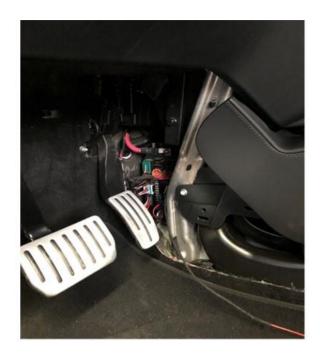

### POWER

Put red cable on ignition plus (terminal 15)

### GROUND

Screw black cable to suitable ground point (body)