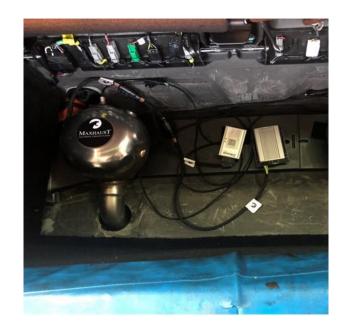

#### **WIRING DIAGRAM**

- 1 Control units
- 2 Speakers
- 3 Can bus
- 4 Fuse box
- 5 Mass point (ground)

## SPEAKER