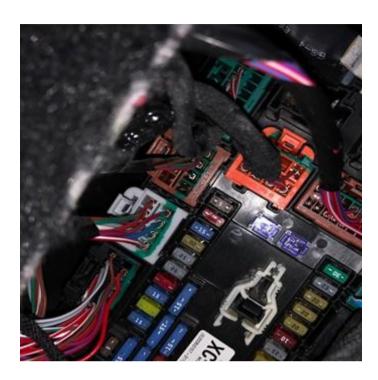

#### **WIRING DIAGRAM**

- 1 Control units
- 2 Speakers
- 3 Can bus
- 4 Fuse box
- 5 Mass point (ground)

### POWER

Put red cable on ignition plus (terminal 15)

### GROUND

Screw black cable to suitable ground point (body)