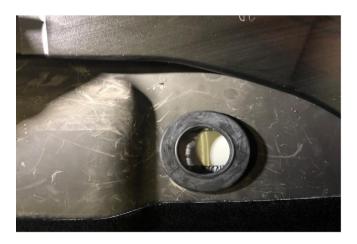

# EXHAUST ENHANCER MOUNTING MANUAL

TESLA Model X (100D) 2015-now

These instructions are only for assistance. Only the installation location of the vehicle is shown here. Please also note the general intructions for the assembly aid.

NOTE: THESE ARE FOR LEFT HAND DRIVE VEHICLES CHECK CARFFULLY BEFORE FITTING

#### **WIRING DIAGRAM**



- 1 Control units
- 2 Speakers
- 3 Can bus
- 4 Fuse box
- 5 Mass point (ground)

#### **CAN-BUS**

Center Console



Can High: Green / White Can Low: Green





### POWER

Put red cable on ignition plus (terminal 15)









### GROUND

Screw black cable to suitable ground point (body)



## SPEAKER









## SPEAKER