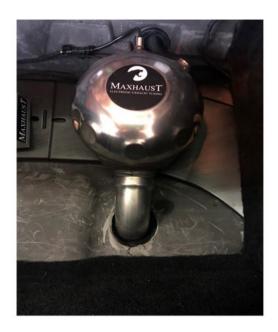

# EXHAUST ENHANCER MOUNTING MANUAL

TESLA Model X (100D) 2015-now

These instructions are only for assistance. Only the installation location of the vehicle is shown here. Please also note the general intructions for the assembly aid.

NOTE: THESE ARE FOR LEFT HAND DRIVE VEHICLES CHECK CARFFULLY BEFORE FITTING

#### **WIRING DIAGRAM**



- 1 Control units
- 2 Speakers
- 3 Can bus
- 4 Fuse box
- 5 Mass point (ground)

#### **CAN-BUS**

Center Console



Can High: Green / White Can Low: Green





### POWER

Put red cable on ignition plus (terminal 15)









### GROUND

Screw black cable to suitable ground point (body)



## SPEAKER









## SPEAKER