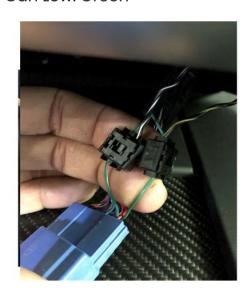

# EXHAUST ENHANCER MOUNTING MANUAL

TESLA Model X (100D) 2015-now

These instructions are only for assistance. Only the installation location of the vehicle is shown here. Please also note the general intructions for the assembly aid.

NOTE: THESE ARE FOR LEFT HAND DRIVE VEHICLES CHECK CARFFULLY BEFORE FITTING

#### **WIRING DIAGRAM**



- 1 Control units
- 2 Speakers
- 3 Can bus
- 4 Fuse box
- 5 Mass point (ground)

#### **CAN-BUS**

Center Console



Can High: Green / White Can Low: Green





### POWER

Put red cable on ignition plus (terminal 15)









### GROUND

Screw black cable to suitable ground point (body)



## SPEAKER









## SPEAKER