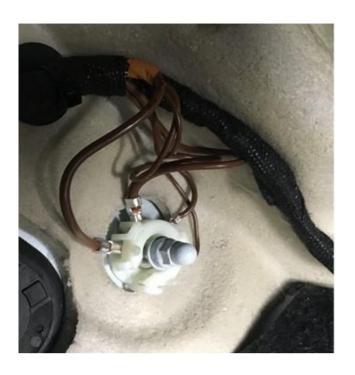

# EXHAUST ENHANCER MOUNTING MANUAL

TESLA Model X (100D) 2015-now

These instructions are only for assistance. Only the installation location of the vehicle is shown here. Please also note the general intructions for the assembly aid.

NOTE: THESE ARE FOR LEFT HAND DRIVE VEHICLES CHECK CARFFULLY BEFORE FITTING

#### **WIRING DIAGRAM**



- 1 Control units
- 2 Speakers
- 3 Can bus
- 4 Fuse box
- 5 Mass point (ground)

#### **CAN-BUS**

Center Console



Can High: Green / White Can Low: Green





### POWER

Put red cable on ignition plus (terminal 15)









### GROUND

Screw black cable to suitable ground point (body)



## SPEAKER









## SPEAKER