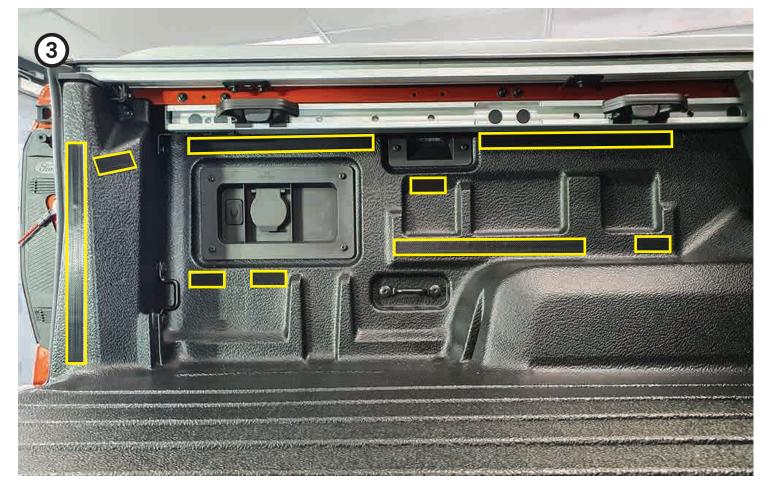

- Clean tray surfaces using car washing soap and warm water. Then dry.
- Using the supplied alcohol wipes, **clean thoroughly** the areas where the adhesive backed hook velcro will attach to. (Note: Adhesion promoter is not required)
- 3 Stick Velcro strips in position as per guide photos. Press down **firmly** on each strip to ensure it adheres properly. Refer to photos on pages 5 & 6.
- Now install the side section using the tie-down cut-outs to correctly position the tough liner. Press into place so Velcro grabs. Refer to photo on page 7.
- Install the floor mat last by curling it up length ways (refer to photo on page 7). Once rolled up push it in and up against the front wall. Now unroll into position. This may need to be done a couple of times to get it sitting centre and clear of the tailgate latches on both sides.