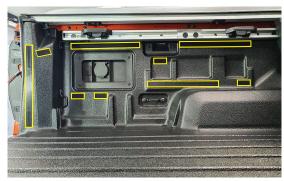

- Clean tray surfaces using car washing soap and warm water. Then dry.
- Using the supplied alcohol wipes, **clean thoroughly** the areas where the adhesive backed hook velcro will attach to. (Note: Adhesion promoter is not required)
- 3 Stick Velcro strips in position as per guide photos. Press down **firmly** on each strip to ensure it adheres properly. Refer to photos on pages 5 & 6.
- Now install the side section using the tie-down cut-outs to correctly position the tough liner. Press into place so Velcro grabs. Refer to photo on page 7.
- Install the floor mat last by curling it up length ways (refer to photo on page 7). Once rolled up push it in and up against the front wall. Now unroll into position. This may need to be done a couple of times to get it sitting centre and clear of the tailgate latches on both sides.