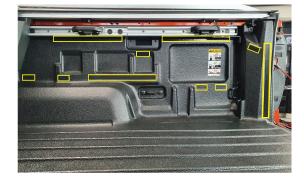

- Clean tray surfaces using car washing soap and warm water. Then dry.
- Using the supplied alcohol wipes, **clean thoroughly** the areas where the adhesive backed hook velcro will attach to. (Note: Adhesion promoter is not required)
- 3 Stick Velcro strips in position as per guide photos. Press down **firmly** on each strip to ensure it adheres properly. Refer to photos on pages 5 & 6.
- Now install the side section using the tie-down cut-outs to correctly position the tough liner. Press into place so Velcro grabs. Refer to photo on page 7.
- Install the floor mat last by curling it up length ways (refer to photo on page 7). Once rolled up push it in and up against the front wall. Now unroll into position. This may need to be done a couple of times to get it sitting centre and clear of the tailgate latches on both sides.