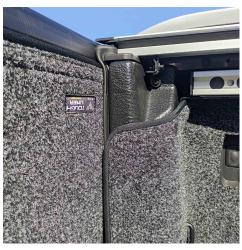

- Clean tray surfaces using car washing soap and warm water. Then dry.
- Using the supplied alcohol wipes, **clean thoroughly** the areas where the adhesive backed hook velcro will attach to. (Note: Adhesion promoter is not required)
- 3 Stick Velcro strips in position as per guide photos. Press down **firmly** on each strip to ensure it adheres properly. Refer to photos on pages 5 & 6.
- Now install the side section using the tie-down cut-outs to correctly position the tough liner. Press into place so Velcro grabs. Refer to photo on page 7.
- Install the floor mat last by curling it up length ways (refer to photo on page 7). Once rolled up push it in and up against the front wall. Now unroll into position. This may need to be done a couple of times to get it sitting centre and clear of the tailgate latches on both sides.