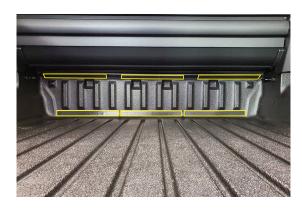

- Clean tray surfaces using car washing soap and warm water. Then dry.
- Using the supplied alcohol wipes, **clean thoroughly** the areas where the adhesive backed hook velcro will attach to. (Note: Adhesion promoter is not required)
- 3 Stick Velcro strips in position as per guide photos. Press down **firmly** on each strip to ensure it adheres properly. Refer to photos on pages 5 & 6.
- Now install the side section using the tie-down cut-outs to correctly position the tough liner. Press into place so Velcro grabs. Refer to photo on page 7.
- Install the floor mat last by curling it up length ways (refer to photo on page 7). Once rolled up push it in and up against the front wall. Now unroll into position. This may need to be done a couple of times to get it sitting centre and clear of the tailgate latches on both sides.