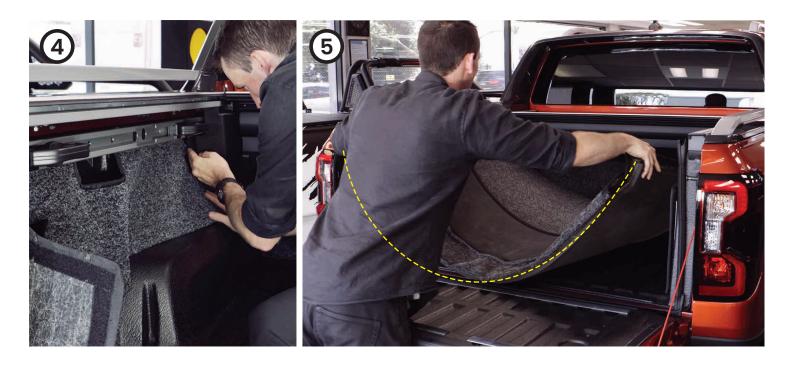

- Clean tray surfaces using car washing soap and warm water. Then dry.
- Using the supplied alcohol wipes, **clean thoroughly** the areas where the adhesive backed hook velcro will attach to. (Note: Adhesion promoter is not required)
- 3 Stick Velcro strips in position as per guide photos. Press down **firmly** on each strip to ensure it adheres properly. Refer to photos on pages 5 & 6.
- Now install the side section using the tie-down cut-outs to correctly position the tough liner. Press into place so Velcro grabs. Refer to photo on page 7.
- Install the floor mat last by curling it up length ways (refer to photo on page 7). Once rolled up push it in and up against the front wall. Now unroll into position. This may need to be done a couple of times to get it sitting centre and clear of the tailgate latches on both sides.