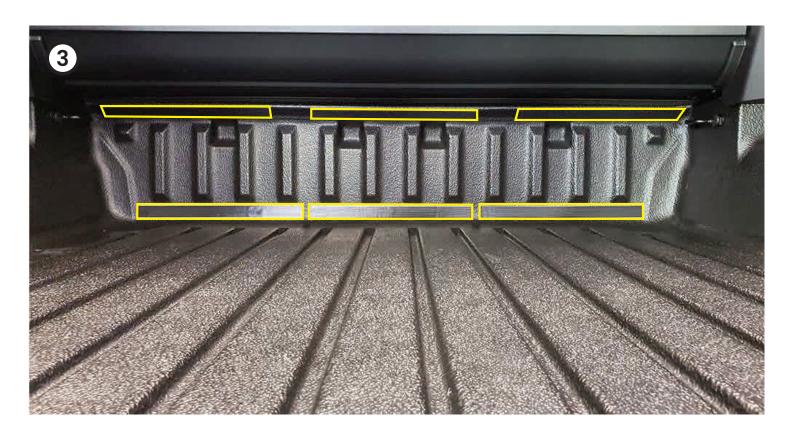

- Clean tray surfaces using car washing soap and warm water. Then dry.
- Using the supplied alcohol wipes, **clean thoroughly** the areas where the adhesive backed hook velcro will attach to. (Note: Adhesion promoter is not required)
- 3 Stick Velcro strips in position as per guide photos. Press down **firmly** on each strip to ensure it adheres properly. Refer to photos on pages 5 & 6.
- Now install the side section using the tie-down cut-outs to correctly position the tough liner. Press into place so Velcro grabs. Refer to photo on page 7.
- Install the floor mat last by curling it up length ways (refer to photo on page 7). Once rolled up push it in and up against the front wall. Now unroll into position. This may need to be done a couple of times to get it sitting centre and clear of the tailgate latches on both sides.