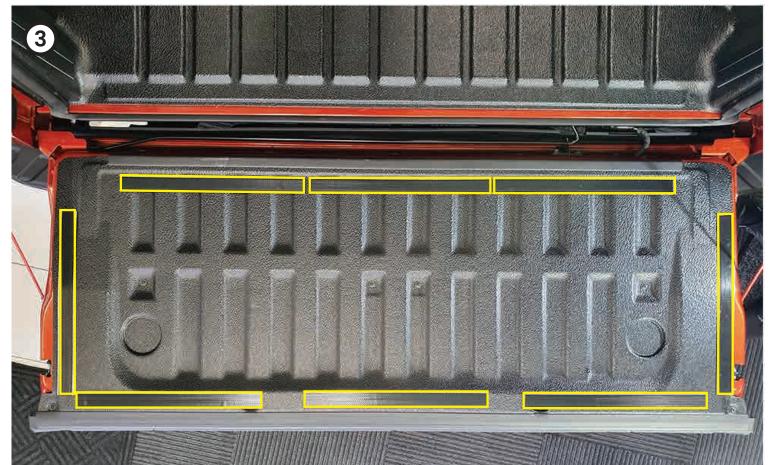

- Clean tray surfaces using car washing soap and warm water. Then dry.
- Using the supplied alcohol wipes, **clean thoroughly** the areas where the adhesive backed hook velcro will attach to. (Note: Adhesion promoter is not required)
- 3 Stick Velcro strips in position as per guide photos. Press down **firmly** on each strip to ensure it adheres properly. Refer to photos on pages 5 & 6.
- Now install the side section using the tie-down cut-outs to correctly position the tough liner. Press into place so Velcro grabs. Refer to photo on page 7.
- Install the floor mat last by curling it up length ways (refer to photo on page 7). Once rolled up push it in and up against the front wall. Now unroll into position. This may need to be done a couple of times to get it sitting centre and clear of the tailgate latches on both sides.