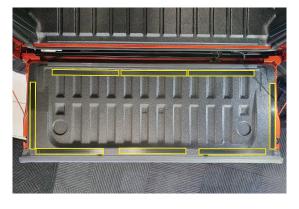

- Clean tray surfaces using car washing soap and warm water. Then dry.
- Using the supplied alcohol wipes, **clean thoroughly** the areas where the adhesive backed hook velcro will attach to. (Note: Adhesion promoter is not required)
- 3 Stick Velcro strips in position as per guide photos. Press down **firmly** on each strip to ensure it adheres properly. Refer to photos on pages 5 & 6.
- Now install the side section using the tie-down cut-outs to correctly position the tough liner. Press into place so Velcro grabs. Refer to photo on page 7.
- Install the floor mat last by curling it up length ways (refer to photo on page 7). Once rolled up push it in and up against the front wall. Now unroll into position. This may need to be done a couple of times to get it sitting centre and clear of the tailgate latches on both sides.