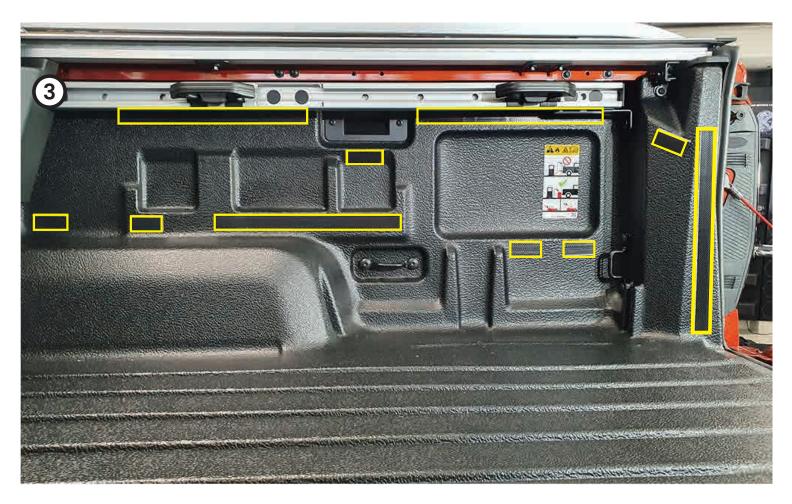

- Clean tray surfaces using car washing soap and warm water. Then dry.
- Using the supplied alcohol wipes, **clean thoroughly** the areas where the adhesive backed hook velcro will attach to. (Note: Adhesion promoter is not required)
- 3 Stick Velcro strips in position as per guide photos. Press down **firmly** on each strip to ensure it adheres properly. Refer to photos on pages 5 & 6.
- Now install the side section using the tie-down cut-outs to correctly position the tough liner. Press into place so Velcro grabs. Refer to photo on page 7.
- Install the floor mat last by curling it up length ways (refer to photo on page 7). Once rolled up push it in and up against the front wall. Now unroll into position. This may need to be done a couple of times to get it sitting centre and clear of the tailgate latches on both sides.