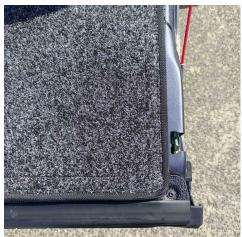

- Clean tray surfaces using car washing soap and warm water. Then dry.
- Using the supplied alcohol wipes, **clean thoroughly** the areas where the adhesive backed hook velcro will attach to. (Note: Adhesion promoter is not required)
- 3 Stick Velcro strips in position as per guide photos. Press down **firmly** on each strip to ensure it adheres properly. Refer to photos on pages 5 & 6.
- Now install the side section using the tie-down cut-outs to correctly position the tough liner. Press into place so Velcro grabs. Refer to photo on page 7.
- Install the floor mat last by curling it up length ways (refer to photo on page 7). Once rolled up push it in and up against the front wall. Now unroll into position. This may need to be done a couple of times to get it sitting centre and clear of the tailgate latches on both sides.