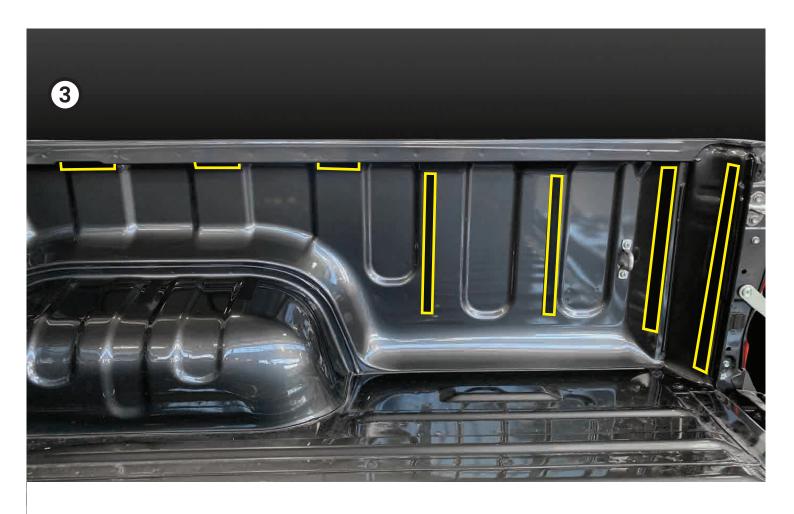

- Clean tray surfaces using car washing soap and warm water. Then dry.
- Using the supplied alcohol wipes, clean thoroughly the areas where the adhesive backed hook velcro will attach to. (Note: Adhesion promoter is not required)
- 3 Stick Velcro strips in position as per guide photos. Press down **firmly** on each strip to ensure it adheres properly. Refer to photos on pages 5 & 6.