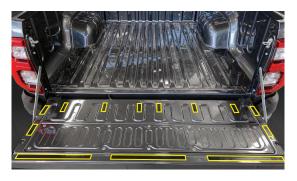

#### Done!

For further install tips, please watch the installation video online.

## FINAL RESULT: Tough Liner installed

If you have any feedback or suggestions, we would love to know. Please scan this QR code and we look forward to hearing from you.

This content is subject to change for related info visit www.rve.co.nz/rve-tough-liner