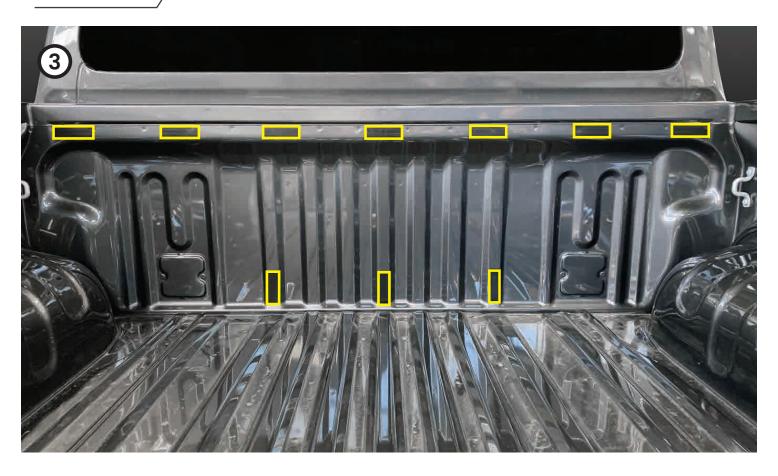

- Clean tray surfaces using car washing soap and warm water. Then dry.
- Using the supplied alcohol wipes, clean thoroughly the areas where the adhesive backed hook velcro will attach to. (Note: Adhesion promoter is not required)
- 3 Stick Velcro strips in position as per guide photos. Press down **firmly** on each strip to ensure it adheres properly. Refer to photos on pages 5 & 6.