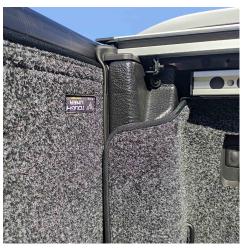

- Clean tray surfaces using car washing soap and warm water. Then dry.
- Using the supplied alcohol wipes, clean thoroughly the areas where the adhesive backed hook velcro will attach to. (Note: Adhesion promoter is not required)
- 3 Stick Velcro strips in position as per guide photos. Press down **firmly** on each strip to ensure it adheres properly. Refer to photos on pages 5 & 6.

- Now install the side section using the tie-down cut-outs to correctly position the tough liner. Press into place so Velcro grabs. Refer to photo on page 7.
- Install the floor mat last by curling it up length ways (refer to photo on page 7). Once rolled up push it in and up against the front wall. Now unroll into position. This may need to be done a couple of times to get it sitting centre and clear of the tailgate latches on both sides.