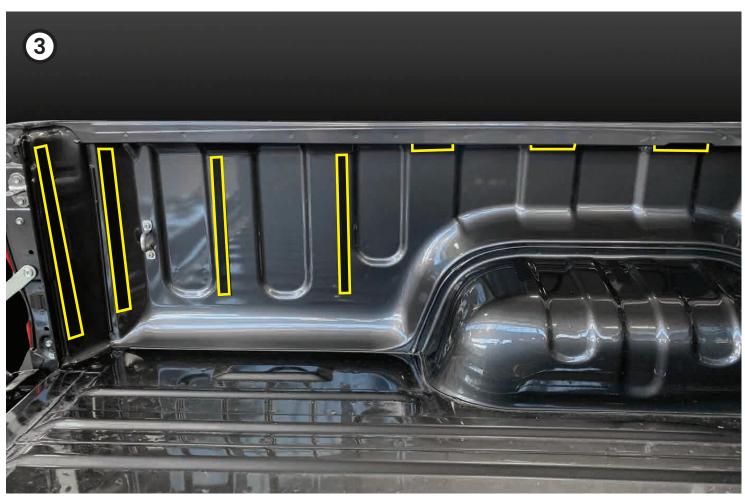

- Clean tray surfaces using car washing soap and warm water. Then dry.
- Using the supplied alcohol wipes, clean thoroughly the areas where the adhesive backed hook velcro will attach to. (Note: Adhesion promoter is not required)
- 3 Stick Velcro strips in position as per guide photos. Press down **firmly** on each strip to ensure it adheres properly. Refer to photos on pages 5 & 6.