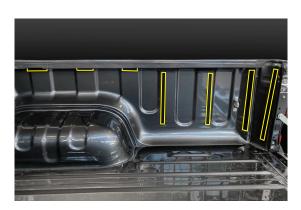

- Clean tray surfaces using car washing soap and warm water. Then dry.
- Using the supplied alcohol wipes, clean thoroughly the areas where the adhesive backed hook velcro will attach to. (Note: Adhesion promoter is not required)
- 3 Stick Velcro strips in position as per guide photos. Press down **firmly** on each strip to ensure it adheres properly. Refer to photos on pages 5 & 6.