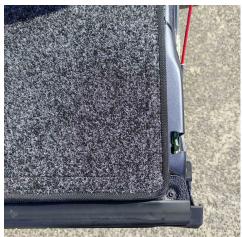

- Now install the side section using the tie-down cut-outs to correctly position the tough liner. Press into place so Velcro grabs. Refer to photo on page 7.
- Install the floor mat last by curling it up length ways (refer to photo on page 7). Once rolled up push it in and up against the front wall. Now unroll into position. This may need to be done a couple of times to get it sitting centre and clear of the tailgate latches on both sides.