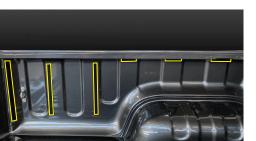

- Clean tray surfaces using car washing soap and warm water. Then dry.
- Using the supplied alcohol wipes, clean thoroughly the areas where the adhesive backed hook velcro will attach to. (Note: Adhesion promoter is not required)
- 3 Stick Velcro strips in position as per guide photos. Press down **firmly** on each strip to ensure it adheres properly. Refer to photos on pages 5 & 6.