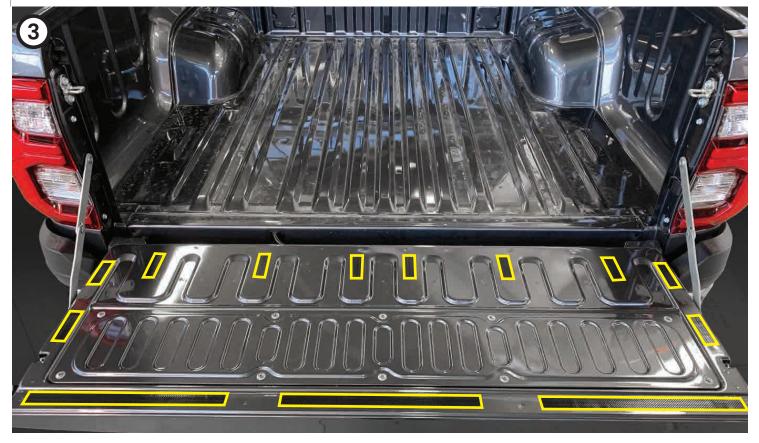

- Clean tray surfaces using car washing soap and warm water. Then dry.
- Using the supplied alcohol wipes, clean thoroughly the areas where the adhesive backed hook velcro will attach to. (Note: Adhesion promoter is not required)
- 3 Stick Velcro strips in position as per guide photos. Press down **firmly** on each strip to ensure it adheres properly. Refer to photos on pages 5 & 6.