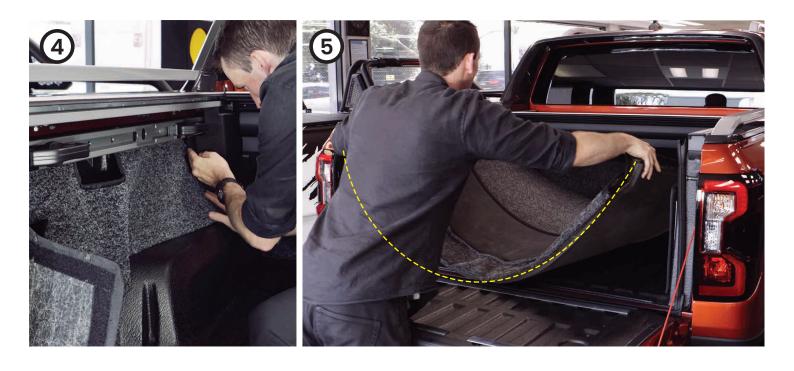

- Now install the side section using the tie-down cut-outs to correctly position the tough liner. Press into place so Velcro grabs. Refer to photo on page 7.
- Install the floor mat last by curling it up length ways (refer to photo on page 7). Once rolled up push it in and up against the front wall. Now unroll into position. This may need to be done a couple of times to get it sitting centre and clear of the tailgate latches on both sides.