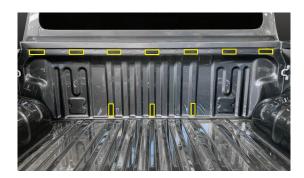

- Clean tray surfaces using car washing soap and warm water. Then dry.
- Using the supplied alcohol wipes, clean thoroughly the areas where the adhesive backed hook velcro will attach to. (Note: Adhesion promoter is not required)
- 3 Stick Velcro strips in position as per guide photos. Press down **firmly** on each strip to ensure it adheres properly. Refer to photos on pages 5 & 6.