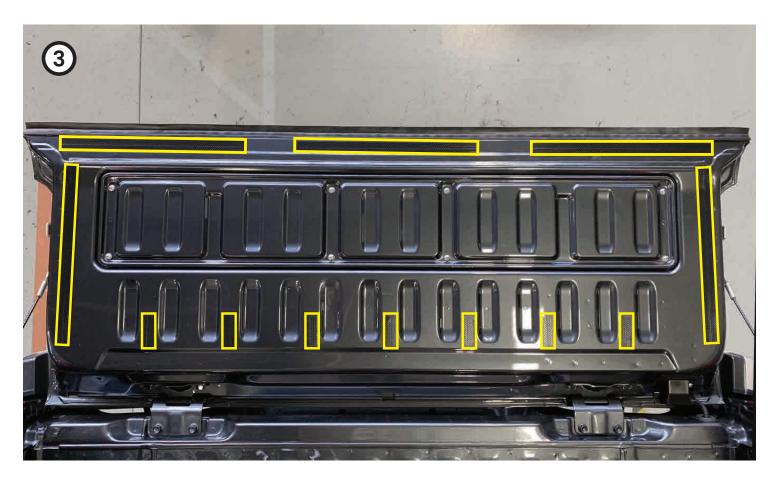

- Clean tray surfaces using car washing soap and warm water. Then dry.
- Using the supplied alcohol wipes, clean thoroughly the areas where the adhesive backed hook velcro will attach to. (Note: Adhesion promoter is not required)
- 3 Stick Velcro strips in position as per guide photos. Press down **firmly** on each strip to ensure it adheres properly. Refer to photos on pages 5 & 6.
- A Now install the side section using the tie-down cut-outs to correctly position the tough liner. Press into place so Velcro grabs. Refer to photo on page 7.
- Install the floor mat last by curling it up length ways (refer to photo on page 7). Once rolled up push it in and up against the front wall. Now unroll into position. This may need to be done a couple of times to get it sitting centre and clear of the tailgate latches on both sides.