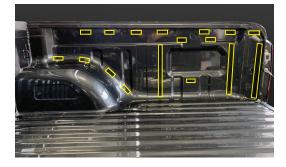

- Clean tray surfaces using car washing soap and warm water. Then dry.
- Using the supplied alcohol wipes, clean thoroughly the areas where the adhesive backed hook velcro will attach to. (Note: Adhesion promoter is not required)
- 3 Stick Velcro strips in position as per guide photos. Press down **firmly** on each strip to ensure it adheres properly. Refer to photos on pages 5 & 6.
- A Now install the side section using the tie-down cut-outs to correctly position the tough liner. Press into place so Velcro grabs. Refer to photo on page 7.
- Install the floor mat last by curling it up length ways (refer to photo on page 7). Once rolled up push it in and up against the front wall. Now unroll into position. This may need to be done a couple of times to get it sitting centre and clear of the tailgate latches on both sides.