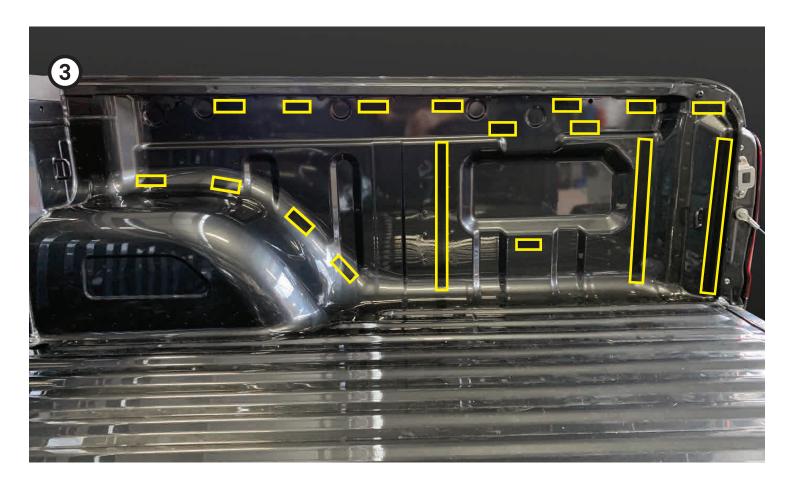

- Clean tray surfaces using car washing soap and warm water. Then dry.
- Using the supplied alcohol wipes, clean thoroughly the areas where the adhesive backed hook velcro will attach to. (Note: Adhesion promoter is not required)
- 3 Stick Velcro strips in position as per guide photos. Press down **firmly** on each strip to ensure it adheres properly. Refer to photos on pages 5 & 6.
- A Now install the side section using the tie-down cut-outs to correctly position the tough liner. Press into place so Velcro grabs. Refer to photo on page 7.
- Install the floor mat last by curling it up length ways (refer to photo on page 7). Once rolled up push it in and up against the front wall. Now unroll into position. This may need to be done a couple of times to get it sitting centre and clear of the tailgate latches on both sides.