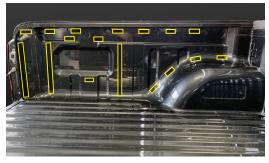

- Clean tray surfaces using car washing soap and warm water. Then dry.
- Using the supplied alcohol wipes, clean thoroughly the areas where the adhesive backed hook velcro will attach to. (Note: Adhesion promoter is not required)
- 3 Stick Velcro strips in position as per guide photos. Press down **firmly** on each strip to ensure it adheres properly. Refer to photos on pages 5 & 6.
- A Now install the side section using the tie-down cut-outs to correctly position the tough liner. Press into place so Velcro grabs. Refer to photo on page 7.
- Install the floor mat last by curling it up length ways (refer to photo on page 7). Once rolled up push it in and up against the front wall. Now unroll into position. This may need to be done a couple of times to get it sitting centre and clear of the tailgate latches on both sides.