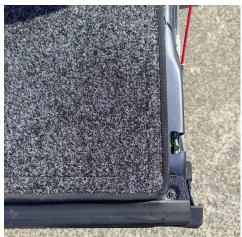

- Clean tray surfaces using car washing soap and warm water. Then dry.
- Using the supplied alcohol wipes, clean thoroughly the areas where the adhesive backed hook velcro will attach to. (Note: Adhesion promoter is not required)
- 3 Stick Velcro strips in position as per guide photos. Press down **firmly** on each strip to ensure it adheres properly. Refer to photos on pages 5 & 6.
- A Now install the side section using the tie-down cut-outs to correctly position the tough liner. Press into place so Velcro grabs. Refer to photo on page 7.
- Install the floor mat last by curling it up length ways (refer to photo on page 7). Once rolled up push it in and up against the front wall. Now unroll into position. This may need to be done a couple of times to get it sitting centre and clear of the tailgate latches on both sides.