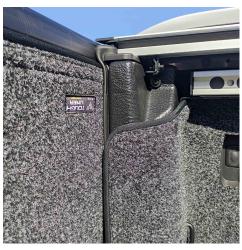

- Clean tray surfaces using car washing soap and warm water. Then dry.
- Using the supplied alcohol wipes, clean thoroughly the areas where the adhesive backed hook velcro will attach to. (Note: Adhesion promoter is not required)
- 3 Stick Velcro strips in position as per guide photos. Press down **firmly** on each strip to ensure it adheres properly. Refer to photos on pages 5 & 6.
- A Now install the side section using the tie-down cut-outs to correctly position the tough liner. Press into place so Velcro grabs. Refer to photo on page 7.
- Install the floor mat last by curling it up length ways (refer to photo on page 7). Once rolled up push it in and up against the front wall. Now unroll into position. This may need to be done a couple of times to get it sitting centre and clear of the tailgate latches on both sides.