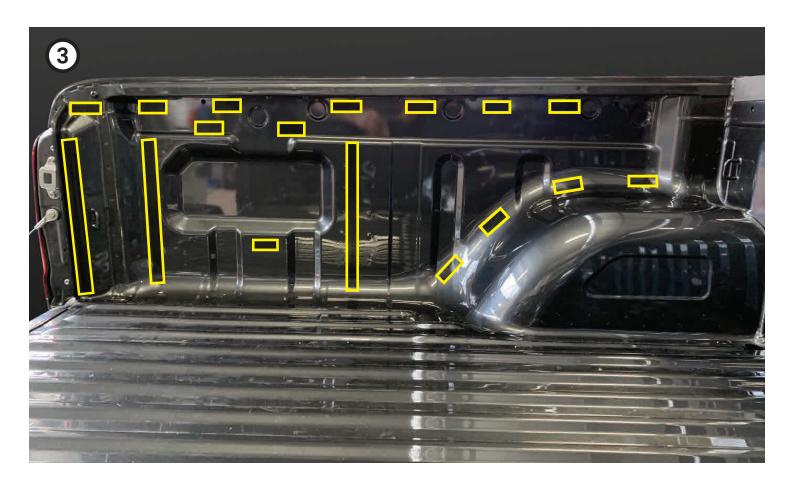

- Clean tray surfaces using car washing soap and warm water. Then dry.
- Using the supplied alcohol wipes, clean thoroughly the areas where the adhesive backed hook velcro will attach to. (Note: Adhesion promoter is not required)
- 3 Stick Velcro strips in position as per guide photos. Press down **firmly** on each strip to ensure it adheres properly. Refer to photos on pages 5 & 6.
- A Now install the side section using the tie-down cut-outs to correctly position the tough liner. Press into place so Velcro grabs. Refer to photo on page 7.
- Install the floor mat last by curling it up length ways (refer to photo on page 7). Once rolled up push it in and up against the front wall. Now unroll into position. This may need to be done a couple of times to get it sitting centre and clear of the tailgate latches on both sides.