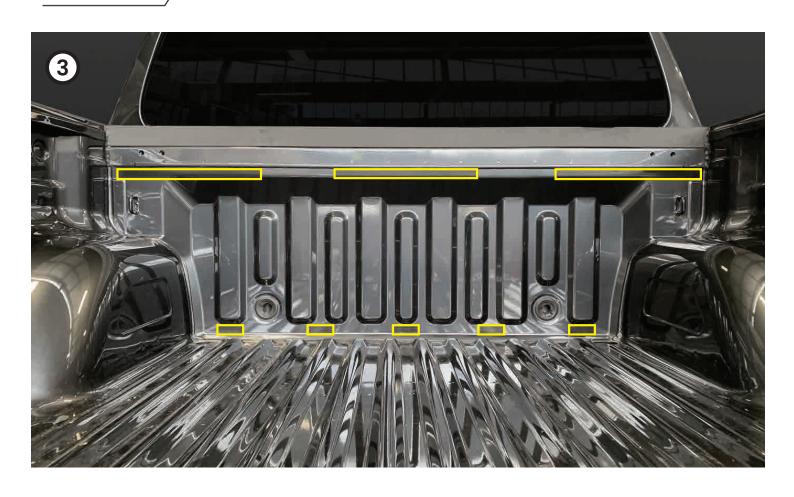

- Clean tray surfaces using car washing soap and warm water. Then dry.
- Using the supplied alcohol wipes, clean thoroughly the areas where the adhesive backed hook velcro will attach to. (Note: Adhesion promoter is not required)
- 3 Stick Velcro strips in position as per guide photos. Press down **firmly** on each strip to ensure it adheres properly. Refer to photos on pages 5 & 6.
- A Now install the side section using the tie-down cut-outs to correctly position the tough liner. Press into place so Velcro grabs. Refer to photo on page 7.
- Install the floor mat last by curling it up length ways (refer to photo on page 7). Once rolled up push it in and up against the front wall. Now unroll into position. This may need to be done a couple of times to get it sitting centre and clear of the tailgate latches on both sides.