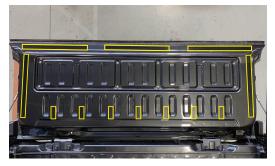

- Clean tray surfaces using car washing soap and warm water. Then dry.
- Using the supplied alcohol wipes, clean thoroughly the areas where the adhesive backed hook velcro will attach to. (Note: Adhesion promoter is not required)
- 3 Stick Velcro strips in position as per guide photos. Press down **firmly** on each strip to ensure it adheres properly. Refer to photos on pages 5 & 6.
- A Now install the side section using the tie-down cut-outs to correctly position the tough liner. Press into place so Velcro grabs. Refer to photo on page 7.
- Install the floor mat last by curling it up length ways (refer to photo on page 7). Once rolled up push it in and up against the front wall. Now unroll into position. This may need to be done a couple of times to get it sitting centre and clear of the tailgate latches on both sides.