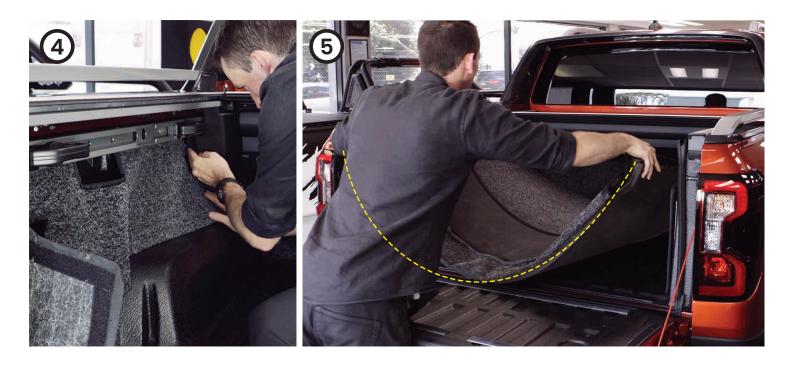

- Clean tray surfaces using car washing soap and warm water. Then dry.
- Using the supplied alcohol wipes, clean thoroughly the areas where the adhesive backed hook velcro will attach to. (Note: Adhesion promoter is not required)
- 3 Stick Velcro strips in position as per guide photos. Press down **firmly** on each strip to ensure it adheres properly. Refer to photos on pages 5 & 6.
- A Now install the side section using the tie-down cut-outs to correctly position the tough liner. Press into place so Velcro grabs. Refer to photo on page 7.
- Install the floor mat last by curling it up length ways (refer to photo on page 7). Once rolled up push it in and up against the front wall. Now unroll into position. This may need to be done a couple of times to get it sitting centre and clear of the tailgate latches on both sides.