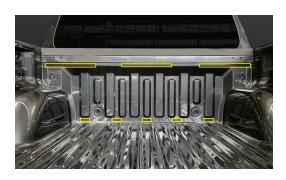

- Clean tray surfaces using car washing soap and warm water. Then dry.
- Using the supplied alcohol wipes, clean thoroughly the areas where the adhesive backed hook velcro will attach to. (Note: Adhesion promoter is not required)
- 3 Stick Velcro strips in position as per guide photos. Press down **firmly** on each strip to ensure it adheres properly. Refer to photos on pages 5 & 6.
- A Now install the side section using the tie-down cut-outs to correctly position the tough liner. Press into place so Velcro grabs. Refer to photo on page 7.
- Install the floor mat last by curling it up length ways (refer to photo on page 7). Once rolled up push it in and up against the front wall. Now unroll into position. This may need to be done a couple of times to get it sitting centre and clear of the tailgate latches on both sides.