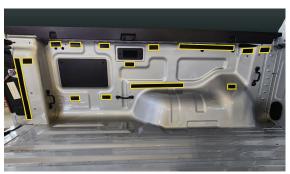

- Clean tray surfaces using car washing soap and warm water. Then dry.
- Using the supplied alcohol wipes, **clean thoroughly** the areas where the adhesive backed hook velcro will attach to.
- 3 Stick Velcro strips in position as per guide photos. Press down **firmly** on each strip to ensure it adheres properly. Refer to photos on pages 5 & 6.
- Now install the side section using the tie-down cut-outs to correctly position the tough liner. Press into place so Velcro grabs. Refer to photo on page 7.
- Install the floor mat last by curling it up length ways (refer to photo on page 7). Once rolled up push it in and up against the front wall. Now unroll into position. This may need to be done a couple of times to get it sitting centre and clear of the tailgate latches on both sides.