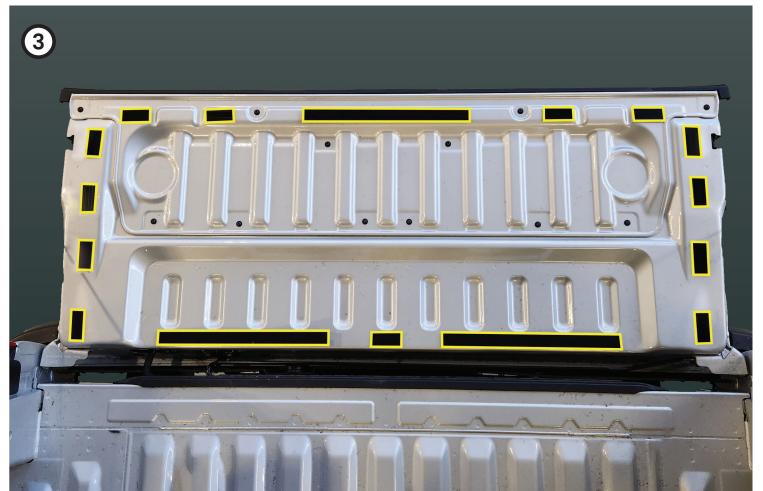

- Clean tray surfaces using car washing soap and warm water. Then dry.
- Using the supplied alcohol wipes, **clean thoroughly** the areas where the adhesive backed hook velcro will attach to.
- 3 Stick Velcro strips in position as per guide photos. Press down **firmly** on each strip to ensure it adheres properly. Refer to photos on pages 5 & 6.
- Now install the side section using the tie-down cut-outs to correctly position the tough liner. Press into place so Velcro grabs. Refer to photo on page 7.
- Install the floor mat last by curling it up length ways (refer to photo on page 7). Once rolled up push it in and up against the front wall. Now unroll into position. This may need to be done a couple of times to get it sitting centre and clear of the tailgate latches on both sides.