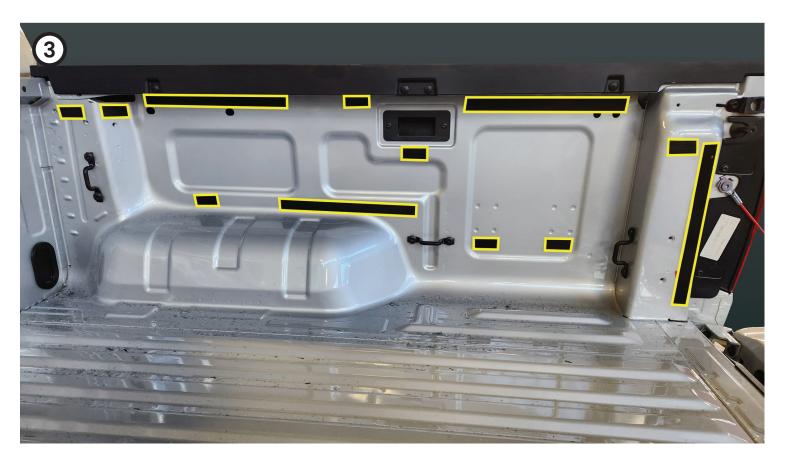

- Clean tray surfaces using car washing soap and warm water. Then dry.
- Using the supplied alcohol wipes, **clean thoroughly** the areas where the adhesive backed hook velcro will attach to.
- 3 Stick Velcro strips in position as per guide photos. Press down **firmly** on each strip to ensure it adheres properly. Refer to photos on pages 5 & 6.
- Now install the side section using the tie-down cut-outs to correctly position the tough liner. Press into place so Velcro grabs. Refer to photo on page 7.
- Install the floor mat last by curling it up length ways (refer to photo on page 7). Once rolled up push it in and up against the front wall. Now unroll into position. This may need to be done a couple of times to get it sitting centre and clear of the tailgate latches on both sides.