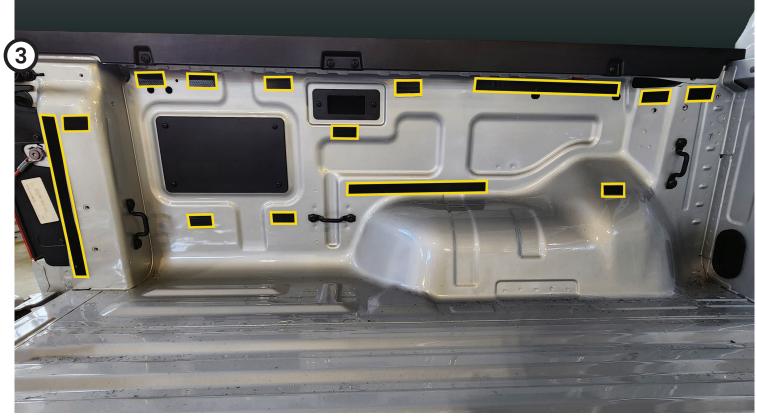

- Clean tray surfaces using car washing soap and warm water. Then dry.
- Using the supplied alcohol wipes, **clean thoroughly** the areas where the adhesive backed hook velcro will attach to.
- 3 Stick Velcro strips in position as per guide photos. Press down **firmly** on each strip to ensure it adheres properly. Refer to photos on pages 5 & 6.
- Now install the side section using the tie-down cut-outs to correctly position the tough liner. Press into place so Velcro grabs. Refer to photo on page 7.
- Install the floor mat last by curling it up length ways (refer to photo on page 7). Once rolled up push it in and up against the front wall. Now unroll into position. This may need to be done a couple of times to get it sitting centre and clear of the tailgate latches on both sides.