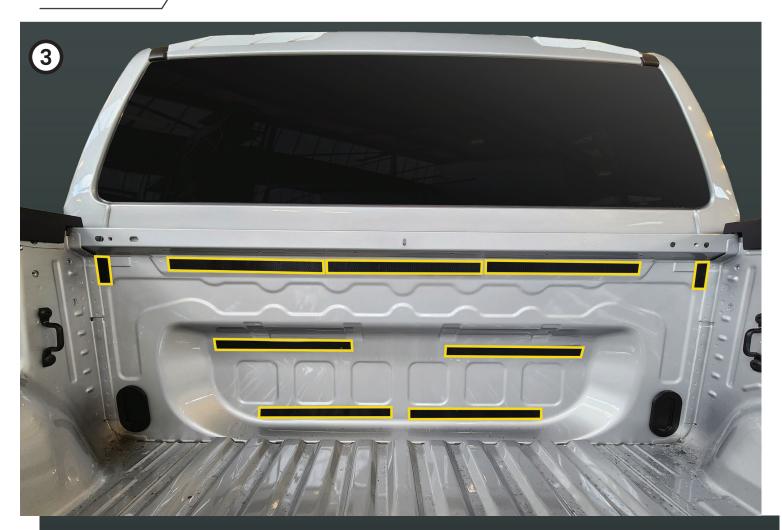

- Clean tray surfaces using car washing soap and warm water. Then dry.
- Using the supplied alcohol wipes, **clean thoroughly** the areas where the adhesive backed hook velcro will attach to.
- 3 Stick Velcro strips in position as per guide photos. Press down **firmly** on each strip to ensure it adheres properly. Refer to photos on pages 5 & 6.
- Now install the side section using the tie-down cut-outs to correctly position the tough liner. Press into place so Velcro grabs. Refer to photo on page 7.
- Install the floor mat last by curling it up length ways (refer to photo on page 7). Once rolled up push it in and up against the front wall. Now unroll into position. This may need to be done a couple of times to get it sitting centre and clear of the tailgate latches on both sides.