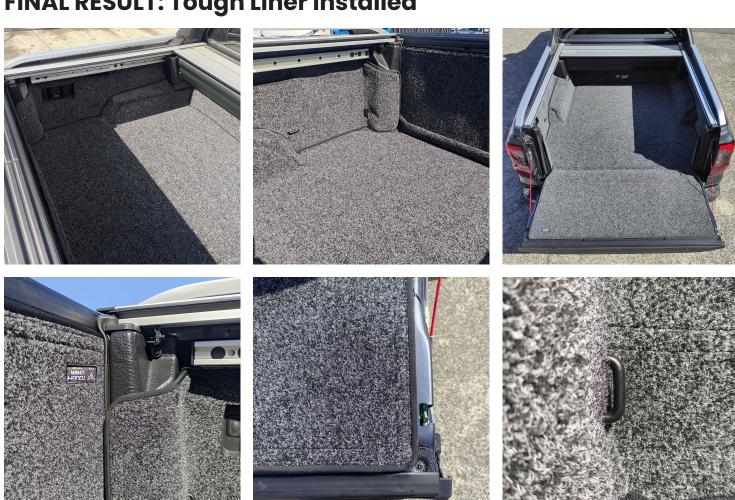

## FINAL RESULT: Tough Liner installed

If you have any feedback or suggestions, we would love to know. Please scan this QR code and we look forward to hearing from you.

This content is subject to change for related info visit www.rve.co.nz/rve-tough-liner