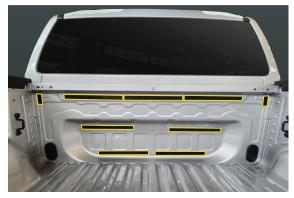

- Clean tray surfaces using car washing soap and warm water. Then dry.
- Using the supplied alcohol wipes, **clean thoroughly** the areas where the adhesive backed hook velcro will attach to.
- 3 Stick Velcro strips in position as per guide photos. Press down **firmly** on each strip to ensure it adheres properly. Refer to photos on pages 5 & 6.
- Now install the side section using the tie-down cut-outs to correctly position the tough liner. Press into place so Velcro grabs. Refer to photo on page 7.
- Install the floor mat last by curling it up length ways (refer to photo on page 7). Once rolled up push it in and up against the front wall. Now unroll into position. This may need to be done a couple of times to get it sitting centre and clear of the tailgate latches on both sides.