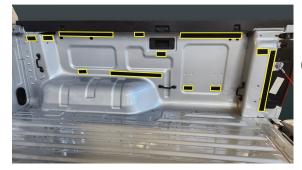

- Clean tray surfaces using car washing soap and warm water. Then dry.
- Using the supplied alcohol wipes, **clean thoroughly** the areas where the adhesive backed hook velcro will attach to.
- 3 Stick Velcro strips in position as per guide photos. Press down **firmly** on each strip to ensure it adheres properly. Refer to photos on pages 5 & 6.
- Now install the side section using the tie-down cut-outs to correctly position the tough liner. Press into place so Velcro grabs. Refer to photo on page 7.
- Install the floor mat last by curling it up length ways (refer to photo on page 7). Once rolled up push it in and up against the front wall. Now unroll into position. This may need to be done a couple of times to get it sitting centre and clear of the tailgate latches on both sides.