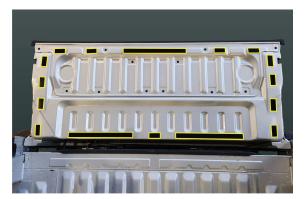

- Clean tray surfaces using car washing soap and warm water. Then dry.
- Using the supplied alcohol wipes, **clean thoroughly** the areas where the adhesive backed hook velcro will attach to.
- 3 Stick Velcro strips in position as per guide photos. Press down **firmly** on each strip to ensure it adheres properly. Refer to photos on pages 5 & 6.
- Now install the side section using the tie-down cut-outs to correctly position the tough liner. Press into place so Velcro grabs. Refer to photo on page 7.
- Install the floor mat last by curling it up length ways (refer to photo on page 7). Once rolled up push it in and up against the front wall. Now unroll into position. This may need to be done a couple of times to get it sitting centre and clear of the tailgate latches on both sides.