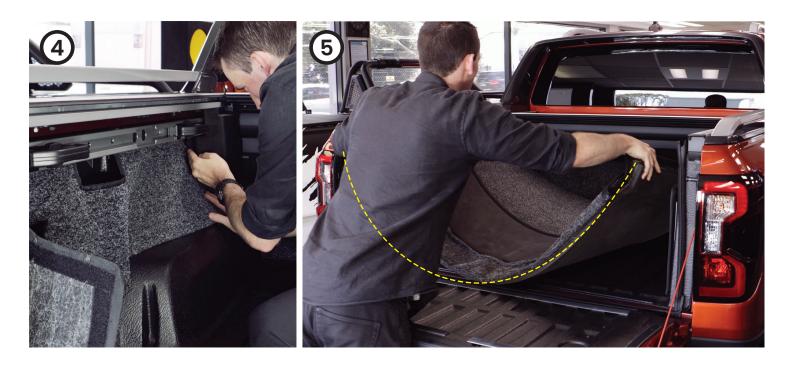

- Clean tray surfaces using car washing soap and warm water. Then dry.
- Using the supplied alcohol wipes, **clean thoroughly** the areas where the adhesive backed hook velcro will attach to.
- 3 Stick Velcro strips in position as per guide photos. Press down **firmly** on each strip to ensure it adheres properly. Refer to photos on pages 5 & 6.
- Now install the side section using the tie-down cut-outs to correctly position the tough liner. Press into place so Velcro grabs. Refer to photo on page 7.
- Install the floor mat last by curling it up length ways (refer to photo on page 7). Once rolled up push it in and up against the front wall. Now unroll into position. This may need to be done a couple of times to get it sitting centre and clear of the tailgate latches on both sides.